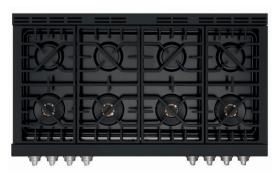

### Family Line: 48" Professional Range Top

48" Professional Model / 8 Burners / Natural gas / St.Steel

| COOK-TOP                              |                                                             |
|---------------------------------------|-------------------------------------------------------------|
| Number of gas burners/zone - material | 8 full brass burners                                        |
| Front burners                         | 4 x 20,000 / 685 BTU                                        |
| Rear burners                          | 4 x 12,000 / 2,200 BTU                                      |
| Cast iron pan supports                | Continuous Infinito™ Grate System with integrated bull nose |
| Splash back/backguard                 | Fastback porcelain trim installed                           |
| SAFETY & IGNITION                     |                                                             |
| Cooktop safety system                 | Thermocouple safety device                                  |
| Cooktop ignition                      | Electric one hand ignition                                  |
| Dual control                          | 4 front dual flame burners                                  |
| Simmering power                       | 685 BTU                                                     |
| TECHNICAL FEATURES                    |                                                             |
| Voltage/frequency                     | 120V / 60Hz                                                 |
| Power W/Amps                          | 0.6W / 0.005A                                               |
| Plug type                             | 3 prong (Nema 5-15P)                                        |
| Cable                                 | 59 1/16"                                                    |
| Warranty                              | 2 years parts & labor                                       |
| DIMENSIONS                            |                                                             |
| H x W x D                             | 8" x 47 7/8" x 29 1/2"                                      |
| HxWxDincluding packaging              | 18 15/64" x 51 3/8" x 32 23/32"                             |
| GAS TYPE                              |                                                             |
| Gas setting                           | NG (4")                                                     |
| Conversion kit                        | LP (11")                                                    |

#### INFINITO™ GRATE SYSTEM