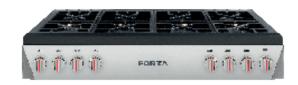

## FRT488GN

### Family Line: 48" Professional Range Top

48" Professional Model / 8 Burners / Natural gas / St.Steel

| COOK-TOP                              |                                                             |
|---------------------------------------|-------------------------------------------------------------|
| Number of gas burners/zone - material | 8 full brass burners                                        |
| Front burners                         | 4 x 20,000 / 685 BTU                                        |
| Rear burners                          | 4 x 12,000 / 2,200 BTU                                      |
| Cast iron pan supports                | Continuous Infinito™ Grate System with integrated bull nose |
| Splash back/backguard                 | Fastback porcelain trim installed                           |
| SAFETY & IGNITION                     |                                                             |
| Cooktop safety system                 | Thermocouple safety device                                  |
| Cooktop ignition                      | Electric one hand ignition                                  |
| Dual control                          | 4 front dual flame burners                                  |
| Simmering power                       | 685 BTU                                                     |
| TECHNICAL FEATURES                    |                                                             |
| Voltage/frequency                     | 120V / 60Hz                                                 |
| Power W/Amps                          | 0.6W / 0.005A                                               |
| Plug type                             | 3 prong (Nema 5-15P)                                        |
| Cable                                 | 59 1/16"                                                    |
| Warranty                              | 2 years parts & labor                                       |
| DIMENSIONS                            |                                                             |
| H x W x D                             | 8" x 47 7/8" x 29 1/2"                                      |
| HxWxDincluding packaging              | 18 15/64" x 51 3/8" x 32 23/32"                             |
| GAS TYPE                              |                                                             |
| Gas setting                           | NG (4")                                                     |
| Conversion kit                        | LP (11")                                                    |