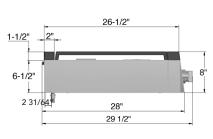

### Family Line: 48" Professional Range Top

48" Professional Model / 8 Burners / Natural gas / St.Steel

| COOK-TOP                              |                                                             |
|---------------------------------------|-------------------------------------------------------------|
| Number of gas burners/zone - material | 8 full brass burners                                        |
| Front burners                         | 4 x 20,000 / 685 BTU                                        |
| Rear burners                          | 4 x 12,000 / 2,200 BTU                                      |
| Cast iron pan supports                | Continuous Infinito™ Grate System with integrated bull nose |
| Splash back/backguard                 | Fastback porcelain trim installed                           |
| SAFETY & IGNITION                     |                                                             |
| Cooktop safety system                 | Thermocouple safety device                                  |
| Cooktop ignition                      | Electric one hand ignition                                  |
| Dual control                          | 4 front dual flame burners                                  |
| Simmering power                       | 685 BTU                                                     |
| TECHNICAL FEATURES                    |                                                             |
| Voltage/frequency                     | 120V / 60Hz                                                 |
| Power W/Amps                          | 0.6W / 0.005A                                               |
| Plug type                             | 3 prong (Nema 5-15P)                                        |
| Cable                                 | 59 1/16"                                                    |
| Warranty                              | 2 years parts & labor                                       |
| DIMENSIONS                            |                                                             |
| H x W x D                             | 8" x 47 7/8" x 29 1/2"                                      |
| HxWxDincluding packaging              | 18 15/64" x 51 3/8" x 32 23/32"                             |
| GAS TYPE                              |                                                             |
| Gas setting                           | NG (4")                                                     |
| Conversion kit                        | LP (11")                                                    |

#### TECHNICAL DRAWING