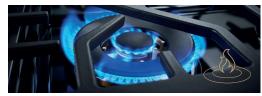

#### **DUAL-FLAME BRASS BURNERS**

| OPTIONAL ACCESSORIES |                            |
|----------------------|----------------------------|
| FAGP                 | Griddle / grill Plate      |
| FASCP                | Slow cooking plate         |
| FAWR                 | Wok adapter                |
| FARGC3               | Cooktop Grate cover - 3pcs |