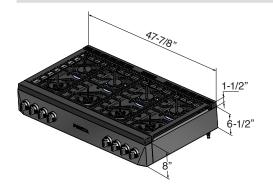

### Family Line: 48" Professional Range Top

48" Professional Model / 8 Burners / Natural gas / St.Steel

| COOK-TOP                              |                                                             |
|---------------------------------------|-------------------------------------------------------------|
| Number of gas burners/zone - material | 8 full brass burners                                        |
| Front burners                         | 4 x 20,000 / 685 BTU                                        |
| Rear burners                          | 4 x 12,000 / 2,200 BTU                                      |
| Cast iron pan supports                | Continuous Infinito™ Grate System with integrated bull nose |
| Splash back/backguard                 | Fastback porcelain trim installed                           |
| SAFETY & IGNITION                     |                                                             |
| Cooktop safety system                 | Thermocouple safety device                                  |
| Cooktop ignition                      | Electric one hand ignition                                  |
| Dual control                          | 4 front dual flame burners                                  |
| Simmering power                       | 685 BTU                                                     |
| TECHNICAL FEATURES                    |                                                             |
| Voltage/frequency                     | 120V / 60Hz                                                 |
| Power W/Amps                          | 0.6W / 0.005A                                               |
| Plug type                             | 3 prong (Nema 5-15P)                                        |
| Cable                                 | 59 1/16"                                                    |
| Warranty                              | 2 years parts & labor                                       |
| DIMENSIONS                            |                                                             |
| H x W x D                             | 8" x 47 7/8" x 29 1/2"                                      |
| HxWxDincluding packaging              | 18 15/64" x 51 3/8" x 32 23/32"                             |
| GAS TYPE                              |                                                             |
| Gas setting                           | NG (4")                                                     |
| Conversion kit                        | LP (11")                                                    |